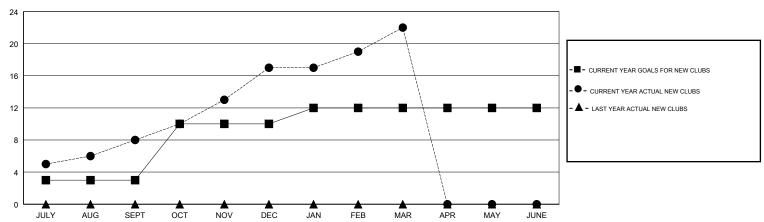

## GMT: JAYESH THAKKAR LOCATION INDIA GMT CA Clubs RESULTS FOR 2017-2018 RESULTS FOR 2017-2018 RESULTS FOR 2017-2018 RESULTS FOR 2017-2018

| RESULTS FOR 2017-2018 |   |   |   |  |  |  |
|-----------------------|---|---|---|--|--|--|
|                       |   |   |   |  |  |  |
| JULY/AUG/SEPT         | 3 | 8 | 0 |  |  |  |
| OCT/NOV/DEC           | 7 | 9 | 2 |  |  |  |
| JAN/FEB/MAR           | 2 | 5 | 0 |  |  |  |
| APR/MAY/JUNE          | 0 | 0 | 0 |  |  |  |
|                       |   |   |   |  |  |  |

## GOALS AND ACTUAL NEW CLUBS CUMULATIVE

| DROPPED CLUBS: 2 |     |
|------------------|-----|
| DROPPED MEMBERS  |     |
| DECEASED         | 10  |
| CLUB CANCELLED   | 17  |
| OTHER            | 357 |
| TOTAL            | 384 |