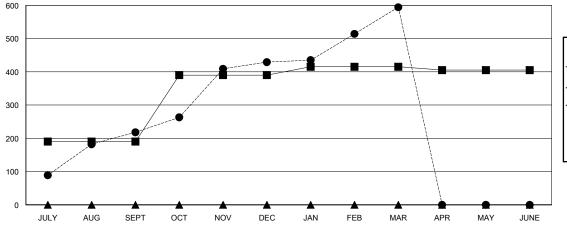

| RESULTS FOR 2017-2018 |     |     |     |  |  |
|-----------------------|-----|-----|-----|--|--|
|                       |     |     |     |  |  |
| JULY/AUG/SEPT         | 190 | 444 | 214 |  |  |
| OCT/NOV/DEC           | 200 | 341 | 118 |  |  |
| JAN/FEB/MAR           | 25  | 222 | 52  |  |  |
| APR/MAY/JUNE          | -10 | 0   | 0   |  |  |

## GOALS AND ACTUAL NEW CLUBS CUMULATIVE

| DROPPED CLUBS: 2 |     |
|------------------|-----|
| DROPPED MEMBERS  |     |
| DECEASED         | 10  |
| CLUB CANCELLED   | 17  |
| OTHER            | 357 |
| TOTAL            | 384 |